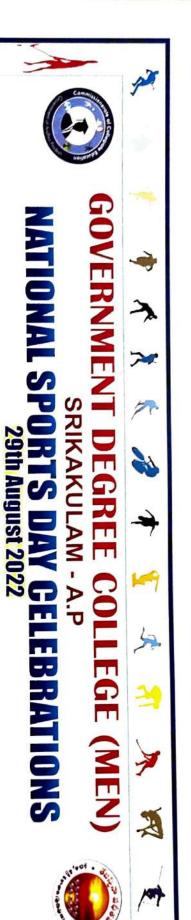

ACCREDITED BY NAAC WITH B++ (CGPA 2.90) Srikakulam - 532001, Andhra Pradesh, India

ph: 08942 222383 email: srikakulam.jkc@gmail.com website: https://www.gcmsklm.ac.in