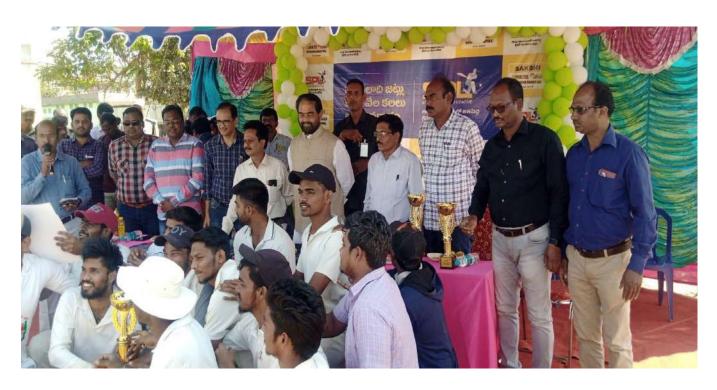

students and Stabb who, are willing to undry centificate course for SIX WEEKS in YOGA & MEDITATION are hereby Intermed That it is proposed to take up ORIENTATION CLASS for Them on tomorrow at 7.9.2022 (wednes day) at. 300 pm. in The Silver Jubilee Auditorium. They are further Intormed That Regular classes will be taken up from 12.9.2 to (morphay) from 4 oppm to 500 pm Certificates to The winners and Runners in The National Sports day Celebration will be usued on. 7-09-2022 (Wednesday during The orientation programme. All The stable & students must be attend Govt. Degree College (M) SRIKAKULAM R.S Goddeina PBSC(BH of B sulson) B. Ramley Shr IBUM M

I CRANG CO IP B+2C& My Dod MDE B. Sudley TMIC, MOCADEL Durice II mas p. Amouth 2nd SEM BA



**Attendants for Institutional Games & Sports** 



**Cricket Winners** 



**KHO-KHO WINNERS FOR WOMEN** 



**RUNNING – 400M – MEN** 



**ATHLETICS WINNERS** 



**RUNNIG - MEN** 





**RUNNIG** 



**RUNNIG** 



TOSS





KABADDI – WOMEN





**KHO-KHO RUNNERS FOR MEN** 



**KABADDI - WOMEN** 



VALLY BALL



**RUNNIG WOMEN** 



**RUNNIG – MEN** 



SRIKAKULAM - A.P





CERTIFICATE OF MERIT

| This is certify that Mr/Miss     |                  | B. Sai         | Rivan                               |
|----------------------------------|------------------|----------------|-------------------------------------|
| has participated in the          | 100 mts          | 1. 7           | game / event on the                 |
| Occassion of the National Sports | lay celebrations | 2022 conducted | at Government Degree College (men), |
|