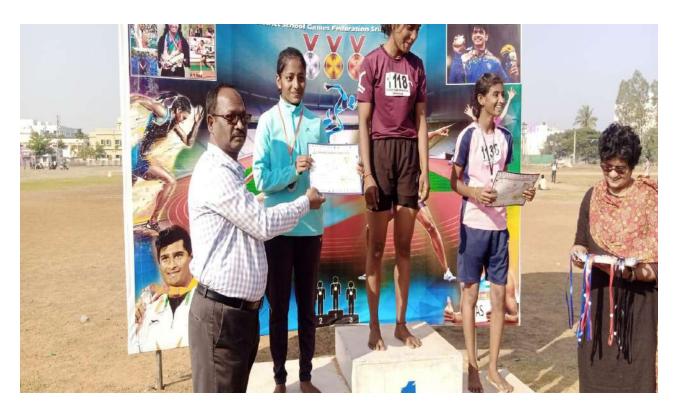

& MEDITATION are hereby Intermed That it is proposed to take up ORIENTATION CLASS for Them on tomorrow at 7.9.2022 (wednes day) at. 300 pm. in The Silver Jubilee Auditorium. They are further Intormed That Regular classes will be taken up from 12.9.2 to (morphay) from 4 oppm to 500 pm Certificates to The winners and Runners in The National Sports day Celebration will be usued on. 7-09-2022 (Wednesday during The orientation programme. All The stable & students must be attend Govt. Degree College (M) SRIKAKULAM R.S Goddeina PBSC(BH of B sulson) B. Ramley Shr IBUM M

I CRANG CO IP B+2C& My Dod MDE B. Sudley TMIC, MOCADEL Durice II mas p. Amouth 2nd SEM BA



**Attendants for Institutional Games & Sports** 



**Cricket Winners** 



**KHO-KHO WINNERS FOR WOMEN** 



**RUNNING – 400M – MEN** 



**ATHLETICS WINNERS** 



**RUNNIG - MEN** 





**RUNNIG** 



**RUNNIG** 



TOSS





KABADDI – WOMEN





**KHO-KHO RUNNERS FOR MEN** 



**KABADDI - WOMEN** 



VALLY BALL



**RUNNIG WOMEN** 



**RUNNIG – MEN** 



SRIKAKULAM - A.P





CERTIFICATE OF MERIT

| This is certify that Mr/Miss     |                  | B. Sai         | Rivan                               |
|----------------------------------|------------------|----------------|-------------------------------------|
| has participated in the          | 100 mts          | 1. 7           | game / event on the                 |
| Occassion of the National Sports | lay celebrations | 2022 conducted | at Government Degree College (men), |
| Srikakulam, A.P. and secured     | Ist place        |                |