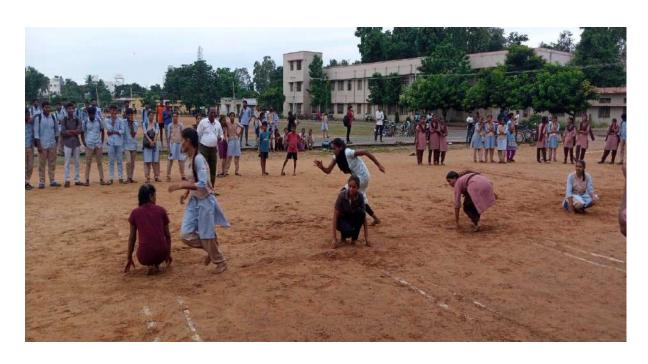

are willing to undry centificate course for SIX WEEKS in YOGA & MEDITATION are hereby Intermed That it is proposed to take up ORIENTATION CLASS for Them on tomorrow at 7.9.2022 (wednes day) at. 300 pm. in The Silver Jubilee Auditorium. They are further Intormed That Regular classes will be taken up from 12.9.2 to (morphay) from 4 oppm to 500 pm Certificates to The winners and Runners in The National Sports day Celebration will be usued on. 7-09-2022 (Wednesday during The orientation programme. All The stable & students must be attend Govt. Degree College (M) SRIKAKULAM R.S Goddeina PBSC(BH of B sulson) B. Ramley Shr IBUM M

I CRANG CO IP B+2C& My Dod MDE B. Sudley TMIC, MOCADEL Durice II mas p. Amouth 2nd SEM BA



**Attendants for Institutional Games & Sports** 



**Cricket Winners** 



**KHO-KHO WINNERS FOR WOMEN** 



**RUNNING – 400M – MEN** 



**ATHLETICS WINNERS** 



**RUNNIG - MEN** 





**RUNNIG** 



**RUNNIG** 



TOSS





KABADDI – WOMEN





**KHO-KHO RUNNERS FOR MEN** 



**KABADDI - WOMEN** 



VALLY BALL



**RUNNIG WOMEN** 



**RUNNIG – MEN** 



SRIKAKULAM - A.P





CERTIFICATE OF MERIT

| This is certify that Mr/Miss     |                  | B. Sai         | Rivan                               |
|----------------------------------|------------------|----------------|-------------------------------------|
| has participated in the          | 100 mts          | 1. 7           | game / event on the                 |
| Occassion of the National Sports | lay celebrations | 2022 conducted | at Government Degree College (men), |
| Srikakulam, A.P. and se