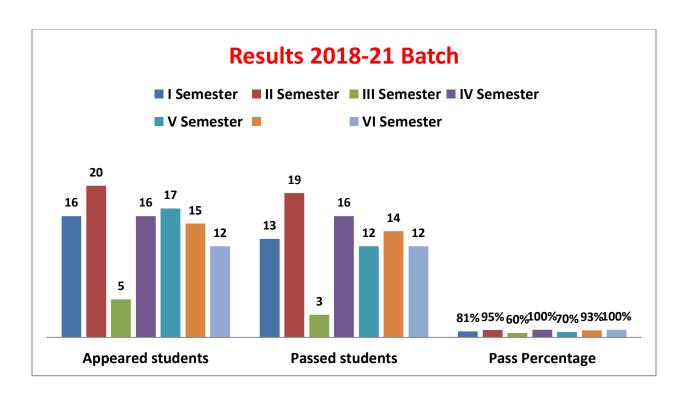

### Government Degree College (Men), Srikakulam

## **Department of History**

#### Results 2018-21 Batch

|                    | I<br>Semester | II<br>Semester | III<br>Semester | IV<br>Semester | V<br>Semester |     | VI<br>Semester |
|--------------------|---------------|----------------|-----------------|----------------|---------------|-----|----------------|
| Appeared students  | 16            | 20             | 5               | 16             | 17            | 15  | 12             |
| Passed students    | 13            | 19             | 3               | 16             | 12            | 14  | 12             |
| Pass<br>Percentage | 81%           | 95%            | 60%             | 100%           | 70%           | 93% | 100%           |