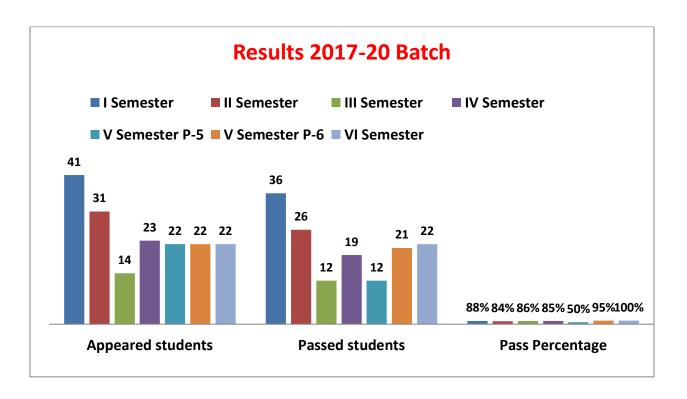

## Government Degree College (Men), Srikakulam Department of History Results 2017-20 Batch

|                    | I<br>Semester | II<br>Semester | III<br>Semester | IV<br>Semester |     | V<br>ester | VI<br>Semester |
|--------------------|---------------|----------------|-----------------|----------------|-----|------------|----------------|
| Appeared students  | 41            | 31             | 14              | 23             | 22  | 22         | 22             |
| Passed students    | 36            | 26             | 12              | 19             | 12  | 21         | 22             |
| Pass<br>Percentage | 88%           | 84%            | 86%             | 85%            | 50% | 95%        | 100%           |