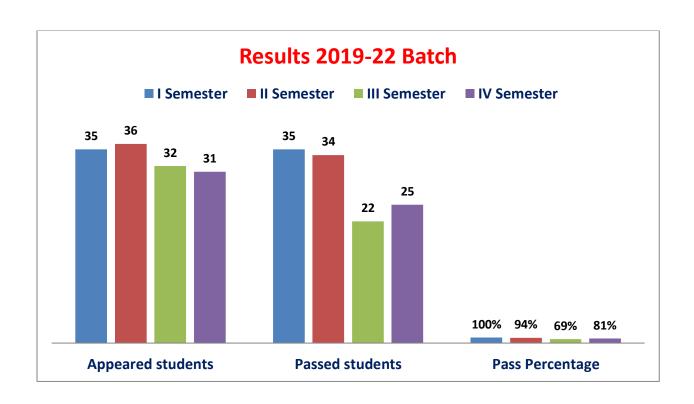

# Government Degree College (Men), Srikakulam Department of History Results 2019-22 Batch

|                    | I<br>Semester | II<br>Semester | III<br>Semester | IV<br>Semester |
|--------------------|---------------|----------------|-----------------|----------------|
| Appeared students  | 35            | 36             | 32              | 31             |
| Passed students    | 35            | 34             | 22              | 25             |
| Pass<br>Percentage | 100%          | 94%            | 69%             | 81%            |