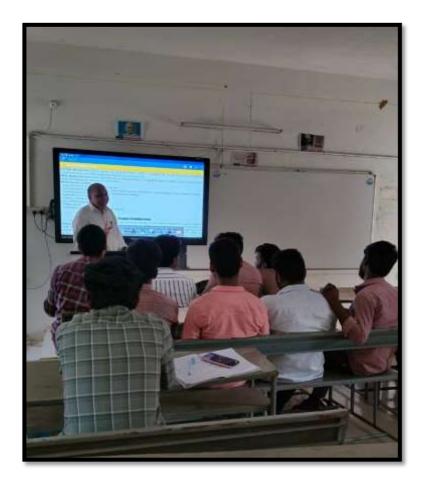

### PHOTOES

#### **REPORT 2018-19**

Department of Economics, Government Degree College (Men), Srikakulam conducted a session for GUIDANCE ON PG COURSES – 2019 by the resource persons 1. Smt.V.Ushapadmini, Incharge of Economics 2. Dr.D.Pydithalli lecturer in Economics, Government Degree College (Men), delivered about various Universities offering PG courses and its syllabus and exam pattern and discussed about the opportunities after completion of the PG courses.