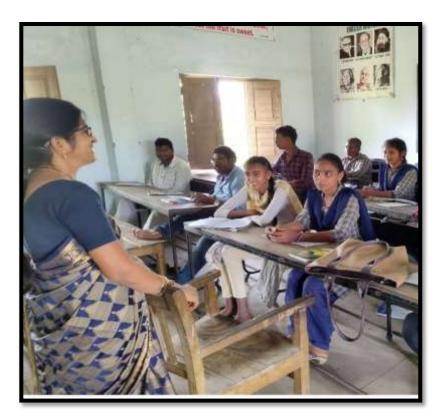

### PHOTOES

#### **REPORT 2018-19**

Department of Economics, Government Degree College (Men), Srikakulam conducted a session for GUIDANCE ON PG COURSES – 2019 by the resource persons 1. Smt.V.Ushapadmini, Incharge of Economics 2. Dr.D.Pydithalli lecturer in Economics, Government Degree College (Men), delivered about various Universities offering PG courses and its syllabus and exam pattern and discussed about the opportunities after completion of the PG courses.