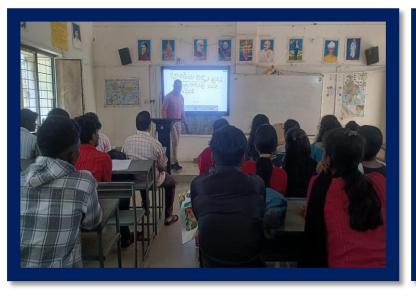

#### Circular

This is inform to all the students that the B.A (TEP), (HEP) are organising Indian knowledge system (IKS) certificate course on 'NORTHERN ANDHRA HERITAGE CULTURE' on 16th February 2023 to 30th April 2023 4:30 pm to 5:20pm as for timetable.

Interested students give their names to Dr. Dilleswararao sanapala, Lecturer in Telugu, GDC (men), Srikakulam on 15-02-2023.

Signatures:-

Mumey Mr