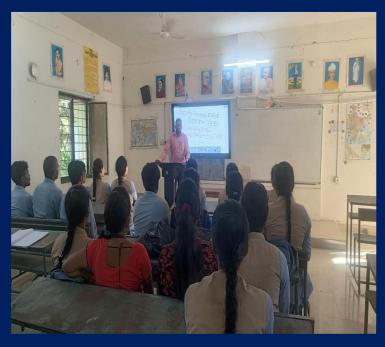

#### Circular

This is inform to all the students that the B.A (TEP), (HEP) are organising Indian knowledge system (IKS) certificate course on 'NORTHERN ANDHRA HERITAGE CULTURE' on 16th February 2023 to 30th April 2023 4:30 pm to 5:20pm as for timetable.

Interested students give their names to Dr. Dilleswararao sanapala, Lecturer in Telugu, GDC (men), Srikakulam on 15-02-2023.

Signatures:-

Mumey Mr