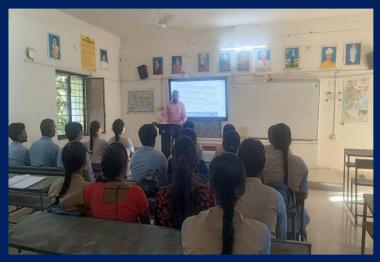

. Dimbae

Dr. DILLESWARA RAO.S

**COURSE COORDINATOR** 

PRINCIPAL
Govt. Degree College (Men)

Dr. P. SUREKHA

**DEPARTMENT OF TELUGU** 



Indian Knowledge System (IKS)

Certificate Course

" UTTARANDHARA VARASATWAVA SAMPADA - SAMSKRUTI "
(NORTHERN ANDHRA HERITAGE - CULTURE)

This is to Certify that Mr. / Kum. <u>M JAGADEESH</u> Of <u>2<sup>nd</sup> B.A (TEP)</u>
Registered Himself/ Herself for the Certificate Course on <u>UTTARANDHARA</u>

<u>VARASATWAVA SAMPADA - SAMSKRUTI</u> Organized by the Department
Of Telugu and completed the course Programme during from <u>16-02-2023</u> to

<u>30-04-2023</u> His/ Her Performance Is Certified With <u>A Grade</u>

Dr. DILLESWARA RAO.S

**COURSE COORDINATOR** 

PRINCIPAL
Govt. Degree College (Men)
SRIKAKULAM

Dr. P. SUREKHA

### **PHOTOES**









#### **FEEDBACK**



#### Government Degree College (M), Srikakulam



#### Feedback

| Name of the event | IKS CERTIFICATE COURSE ON |
|-------------------|---------------------------|
| Department        | TELUGIU                   |
| Date              | 16-02-2023 70 30-04-2023  |

| Name of the event | CERTIFICATE COURSE                      |
|-------------------|-----------------------------------------|
| Name of student   |                                         |
| Class             | Vounteda. RAM Polousoud<br>291 B.A(TEP) |
| Mobile no.        | 87123 73486                             |

1. Did the event fulfil it's objectives?

Ü Yes/ No

2. How useful was the event for you? (0 being Not useful and 5 Most useful)

| 0 1 |   |   |   | 1243 |
|-----|---|---|---|------|
| 0 1