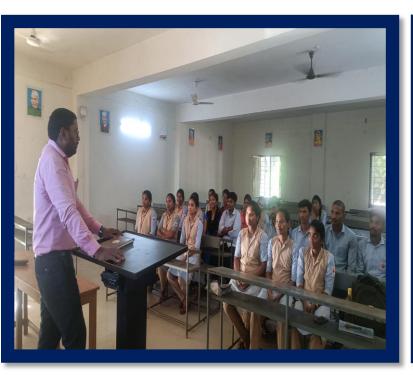

#### Circular

This is inform to all the students that the B.A (TEP), (HEP) are organising Indian knowledge system (IKS) certificate course on 'NORTHERN ANDHRA HERITAGE CULTURE' on 16th February 2023 to 30th April 2023 4:30 pm to 5:20pm as for timetable.

Interested students give their names to Dr. Dilleswararao sanapala, Lecturer in Telugu, GDC (men), Srikakulam on 15-02-2023.

Signatures:-

Mumey Mr