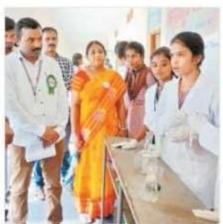

9392620492  | DESTINA COS           |
| Ì   | 5. Vighnasu sura  | Imese           | EXEC(M), SHLM       | me-8       | 309694678   | soighe suy            |
|     | Pamoutha          | Impres          | GDC(m), SK-m        | m6-9       | 914 493 193 | Pamrutha              |
|     |                   |                 |                     |            |             |                       |
|     |                   |                 |                     |            |             |                       |

### **JUDGES VISITING THE EXHIBITS**













### PAPER CLIPPINGS OF THE EVENT

## జోనల్ <del>స్</del>థాయి సైన్స్ ఎగ్జిబిషన్ విజయవంతం

\* శాస్త్రీయ దృక్పథం పెంచేందుకే ఎగ్జీజిషన్ \* ప్రభుత్వ పురుషుల డిగ్రీ కళాశాల ప్రిన్సిపాల్ సురేఖ \* ఉత్తమ ప్రదర్శన ఇచ్చిన విద్యార్థులకు బహుమతులు





డ్రీకాకుళం టౌన్, సెప్టెంబరు 9 (ఆంధ్ర ప(తిక): జిల్లా కేంద్రంలోని ప్రభుత్వ పురుషుల డిగ్రీ కళాశాలలో ఆంధ్రప్రదేశ్ స్టేట్ కౌన్సిల్ ఆఫ్ సైన్స్ అండ్ టెక్నాలజీ (విజయవాడ) సౌజన్యంతో కళాశాల సైన్స్ అసోసియేషన్ జోనల్ స్థాయి సైన్స్ ఎగ్డిబిషన్నను శు క్రవారం ఏర్పాటు చేసింది. విశాఖపట్నం, విజయనగ రం, పార్వతీపురం మన్యం జిల్లాతో పాటు డ్రీకాకుళం జిల్లాకు చెందిన ప్రభుత్వ, (ప్రైవేట్ డిగ్రీ కళాశాల నుంచి 300 మంది విద్యార్ధులు ఈ ఎగ్జిబిషన్లలో పాల్గొని పలు ప్రదర్యనలు నిర్వహించారు. కళాశాల (ప్రిన్సిపాల్ పి.సురేఖ మాట్లాడుతూ విద్యార్థుల్లో శాగ్రీయ దృక్ప థంపై అవగాహన కల్పించేందుకు సైన్స్ ఎగ్జిబిషన్లలు

దోహదపడతాయన్నారు. అనంతరం ఉత్తమ ప్రదర్శన ఇచ్చిన విద్యార్థులకు నగదు బహుమతితో పాటు ప్రశంసా ప్రత్రాలు అందజేశారు. కార్యక్రమంలో వెంక టేశ్వర యూనివర్సిటీ వైరాలజీ విభాగం స్టూఫెసర్ నం సింహ, బెస్ట్ బయోటెక్ మేనేజింగ్ డైరెక్టర్ (శ్రీదే