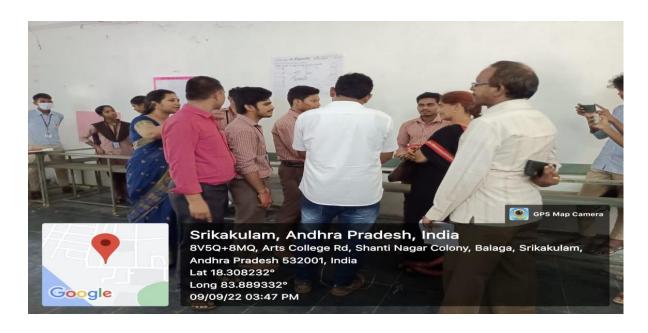

bit No | Cell No     | Signature City Collus |
| No. | ch. cha Khadhaa   | Class<br>T_m pC |                     | m∈-6_      | 9676372817  | en ciestaly           |
| 8-  | R. Jayobray       | TETTE AC        | GOCCOD SEKLM        | mE-7       | 9392620492  | DESTINA COS           |
| Ì   | 5. Vighnasu sura  | Imese           | EXEC(M), SHLM       | me-8       | 309694678   | soighe suy            |
|     | Pamoutha          | Impres          | GDC(m), SK-m        | m6-9       | 914 493 193 | Pamrutha              |
|     |                   |                 |                     |            |             |                       |
|     |                   |                 |                     |            |             |                       |

### **JUDGES VISITING THE EXHIBITS**













### PAPER CLIPPINGS OF THE EVENT

## జోనల్ <del>స్</del>థాయి సైన్స్ ఎగ్జిబిషన్ విజయవంతం

\* శాస్త్రీయ దృక్పథం పెంచేందుకే ఎగ్జీజిషన్ \* ప్రభుత్వ పురుషుల డిగ్రీ కళాశాల ప్రిన్సిపాల్ సురేఖ \* ఉత్తమ ప్రదర్శన ఇచ్చిన విద్యార్థులకు బహుమతులు





డ్రీకాకుళం టౌన్, సెప్టెంబరు 9 (ఆంధ్ర ప(తిక): జిల్లా కేంద్రంలోని ప్రభుత్వ పురుషుల డిగ్రీ కళాశాలలో ఆంధ్రప్రదేశ్ స్టేట్ కౌన్సిల్ ఆఫ్ సైన్స్ అండ్ టెక్నాలజీ (విజయవాడ) సౌజన్యంతో కళాశాల సైన్స్ అసోసియేషన్ జోనల్ స్థాయి సైన్స్ ఎగ్డిబిషన్నను శు క్రవారం ఏర్పాటు చేసింది. విశాఖపట్నం, విజయనగ రం, పార్వతీపురం మన్యం జిల్లాతో పాటు డ్రీకాకుళం జిల్లాకు చెందిన ప్రభుత్వ, (ప్రైవేట్ డిగ్రీ కళాశాల నుంచి 300 మంది విద్యార్ధులు ఈ ఎగ్జిబిషన్లలో పాల్గొని పలు ప్రదర్యనలు నిర్వహించారు. కళాశాల (ప్రిన్సిపాల్ పి.సురేఖ మాట్లాడుతూ విద్యార్థుల్లో శాగ్రీయ దృక్ప థంపై అవగాహన కల్పించేందు