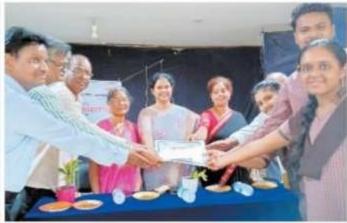

దోహదపడతాయన్నారు. అనంతరం ఉత్తమ ప్రదర్శన ఇచ్చిన విద్యార్థులకు నగదు బహుమతితో పాటు ప్రశంసా ప్రత్రాలు అందజేశారు. కార్యక్రమంలో వెంక టేశ్వర యూనివర్సిటీ వైరాలజీ విభాగం స్టూఫెసర్ నం సింహ, బెస్ట్ బయోటెక్ మేనేజింగ్ డైరెక్టర్ (శ్రీదేవి, ఆప్ కాస్ట్ ప్రతినిధి, రిసోర్స్వర్సన్ డాక్టర్ ఎం.బాబురావు జ్యూరీ సభ్యులు డాక్టర్ వాయికుమార్, సీతారామ్మూర్తి, ఐతమ్ ఇంజనీరింగ్ కళాశాల స్టాఫెసర్ బీవీ రమణ. కళాశాల సైన్స్ అసోసియేషన్ కన్వీనర్ డాక్టర్ వై.పోలి నాయుదు ఐక్యూసీ కోఆర్టినేటర్, డాక్టర్ సీహెచ్ శాంతి దేవి, వైస్ (పిన్సిపాల్ సత్యనారాయణ, అధ్యాప కులు, విద్యార్థులు పాల్గొన్నారు.