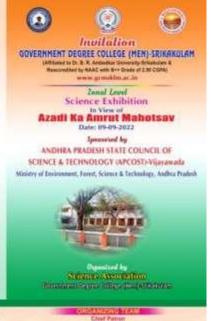

## GOVERNMENT DEGREE COLLEGE (MEN), SRIKAKULAM

# GOVERNMENT DEGREE COLLEGE (MEN), SRIKAKULAM EVENT ORGANIZED REPORT (2022-2023)

| Name of Department                     | Mathematics                                     |
|----------------------------------------|-------------------------------------------------|
| Name of Event Organized                | CCIENCE EVILIBITION                             |
| Name of Event Organized                | SCIENCE EXHIBITION                              |
| Title of the Event                     | ZONAL LEVEL SCIENCE EXHIBITION IN               |
|                                        | VIEW OF AZADI KA AMRUTH                         |
|                                        | MAHOTHSAV                                       |
| <b>Date of Event Organized</b>         | 09-09-2022                                      |
|                                        |                                                 |
| Name of the coordinator of the Event   | Cri. D. Davisankar                              |
| rame of the coordinator of the Event   | Sri. R. Ravisankar                              |
| No. of Participant (Student +Staff)    | 500+60                                          |
| Name of the Experts with designation   | Dr Narasimha,                                   |
|                                        | Venkateswara University, Tirupathi              |
| Contact number & Address of the Expert | 9440513637                                      |
| Objective of the Event                 |                                                 |
|                                        | To develop and create interest among            |
|                                        | student folk on various science                 |
| Description of the event               | experiments                                     |
| · · · · · ·                            | All the science departments of Govt.            |
|                                        | Degree College for Men, Srikakulam              |
|                                        | has organized theevent and students             |
|                                        | from various colleges within the                |
|                                        | district and from other districts has           |
|                                        | participated in the zonal Levi science          |
|                                        | exhibition. Prizes were also given in           |
| Outcome of the Event                   | the event. Students, Staff and public also came |
|                                        | to know about the importance of                 |
|                                        | · ·                                             |
|                                        | science in everyday life.                       |