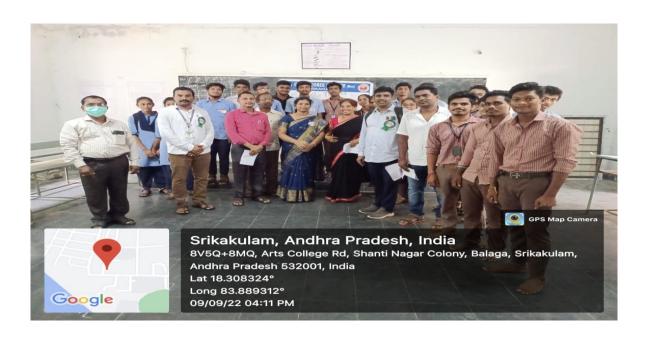

No | Cell No     | Signature City Collus |
| No. | ch. cha Khadhaa   | Class<br>T_m pC |                     | m∈-6_      | 9676372817  | en ciestaly           |
| 8-  | R. Jayobray       | TETTE AC        | GOCCOD SEKLM        | mE-7       | 9392620492  | DESTINA COS           |
| Ì   | 5. Vighnasu sura  | Imese           | EXEC(M), SHLM       | me-8       | 309694678   | soighe suy            |
|     | Pamoutha          | Impres          | GDC(m), SK-m        | m6-9       | 914 493 193 | Pamrutha              |
|     |                   |                 |                     |            |             |                       |
|     |                   |                 |                     |            |             |                       |

### **JUDGES VISITING THE EXHIBITS**













### PAPER CLIPPINGS OF THE EVENT

## జోనల్ <del>స్</del>థాయి సైన్స్ ఎగ్జిబిషన్ విజయవంతం

\* శాస్త్రీయ దృక్పథం పెంచేందుకే ఎగ్జీజిషన్ \* ప్రభుత్వ పురుషుల డిగ్రీ కళాశాల ప్రిన్సిపాల్ సురేఖ \* ఉత్తమ ప్రదర్శన ఇచ్చిన విద్యార్థులకు బహుమతులు





డ్రీకాకుళం టౌన్, సెప్టెంబరు 9 (ఆంధ్ర ప(తిక): జిల్లా కేంద్రంలోని ప్రభుత్వ పురుషుల డిగ్రీ కళాశాలలో ఆంధ్రప్రదేశ్ స్టేట్ కౌన్సిల్ ఆఫ్ సైన్స్ అండ్ టెక్నాలజీ (విజయవాడ) సౌజన్యంతో కళాశాల సైన్స్ అసోసియేషన్ జోనల్ స్థాయి సైన్స్ ఎగ్డిబిషన్నను శు క్రవారం ఏర్పాటు చేసింది. విశాఖపట్నం, విజయనగ రం, పార్వతీపురం మన్యం జిల్లాతో పాటు డ్రీకాకుళం జిల్లాకు చెందిన ప్రభుత్వ, (ప్రైవేట్ డిగ్రీ కళాశాల నుంచి 300 మంది విద్యార్ధులు ఈ ఎగ్జిబిషన్లలో పాల్గొని పలు ప్రదర్యనలు నిర్వహించారు. కళాశాల (ప్రిన్సిపాల్ పి.సురేఖ మాట్లాడుతూ విద్యార్థుల్లో శాగ్రీయ దృక్ప థంపై అవగాహన కల్పించేందుకు స