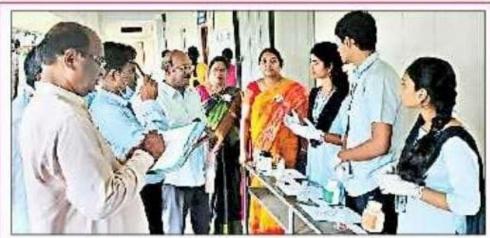

ల్లాకు చెందిన ప్రభుత్వ, (ప్రైవేట్ డిగ్రీ కళాశాల నుంచి 300 మంది విద్యార్ధులు ఈ ఎగ్జిబిషన్లలో పాల్గొని పలు ప్రదర్యనలు నిర్వహించారు. కళాశాల (ప్రిన్సిపాల్ పి.సురేఖ మాట్లాడుతూ విద్యార్థుల్లో శాగ్రీయ దృక్ప థంపై అవగాహన కల్పించేందుకు సైన్స్ ఎగ్జిబిషన్లలు

దోహదపడతాయన్నారు. అనంతరం ఉత్తమ ప్రదర్శన ఇచ్చిన విద్యార్థులకు నగదు బహుమతితో పాటు ప్రశంసా ప్రత్రాలు అందజేశారు. కార్యక్రమంలో వెంక టేశ్వర యూనివర్సిటీ వైరాలజీ విభాగం స్టూఫెసర్ నం సింహ, బెస్ట్ బయోటెక్ మేనేజింగ్ డైరెక్టర్ (శ్రీదేవి, ఆప్ కాస్ట్ ప్రతినిధి, రిసోర్స్వర్సన్ డాక్టర్ ఎం.బాబురావు జ్యూరీ సభ్యులు డాక్టర్ వాయికుమార్, సీతారామ్మూర్తి, ఐతమ్ ఇంజనీరింగ్ కళాశాల స్టాఫెసర్ బీవీ రమణ. కళాశాల సైన్స్ అసోసియేషన్ కన్వీనర్ డాక్టర్ వై.పోలి నాయుదు ఐక్యూసీ కోఆర్టినేటర్, డాక్టర్ సీహెచ్ శాంతి దేవి, వైస్ (పిన్సిపాల్ సత్యనారాయణ, అధ్యాప కులు, విద్యార్థులు పాల్గొన్నారు.



**ఆకట్టుకున్న సైన్స్టు ప్రదర్శన:** కలెక్టరే ట్(శ్రీకాకుళం), న్యూస్ట్ ముడే: ప్రభుత్వ పురు ఘల డిగ్రీ కళాశాలలో ఆంద్రప్రదేశ్ స్టేట్ కౌన్సిల్ ఆఫ్ సైన్స్ అండ్ టెక్నాలజీ ఆధ్వ ర్యంలో సైన్స్ అసోసియేషన్ ఏర్పాటు చేసిన ప్రదర్శన ఆకట్టుకుంది. విశాఖపట్నం, విజయన గరం, పార్వతీపురం మన్యం జిల్లాల నుంచి ప్రభుత్వ, మైవేటు డిగ్రీ కళాశాలల నుంచి విద్యార్థులు పాల్గొన్నారని అసోసియేషన్ కస్వీ నర్ పోలినాయుడు తెలిపారు. ముఖ్య అతిథు ಲುಗ್ ಶ್ರೆ ವಿಂಕಟೆಕ್ಸ್ಟರ ವಿಕ್ಷವಿದ್ಯಾಲಯ ವైರಾ లజీ విభాగం ప్రొఫెసర్ నరసింహ, బెస్ట్ బయోటెక్ ఎండీ శ్రీదేవి, ఆప్కాస్ట్ ప్రతినిధిగా డా.ఎం.బాబూరావు, వాయుకుమార్, సీతారం మూర్తి, ఐతమ్ కళాశాల నుంచి ప్రొఫెసర్ బి. వి.రమణ తదితరులు హాజరయ్యారు.