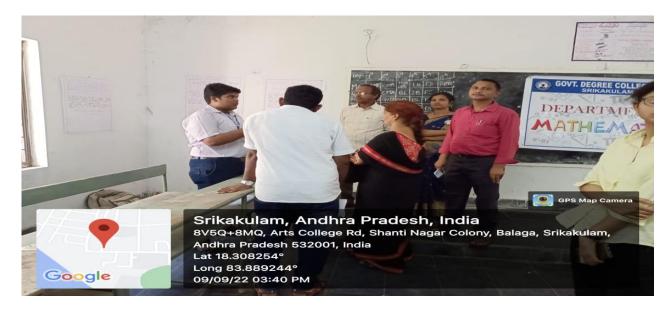

Cell No     | Signature City Collus |
| No. | ch. cha Khadhaa   | Class<br>T_m pC |                     | m∈-6_      | 9676372817  | en ciestaly           |
| 8-  | R. Jayobray       | TETTE AC        | GOCCOD SEKLM        | mE-7       | 9392620492  | DESTINA COS           |
| Ì   | 5. Vighnasu sura  | Imese           | EXEC(M), SHLM       | me-8       | 309694678   | soighe suy            |
|     | Pamoutha          | Impres          | GDC(m), SK-m        | m6-9       | 914 493 193 | Pamrutha              |
|     |                   |                 |                     |            |             |                       |
|     |                   |                 |                     |            |             |                       |

### **JUDGES VISITING THE EXHIBITS**













### PAPER CLIPPINGS OF THE EVENT

## జోనల్ <del>స్</del>థాయి సైన్స్ ఎగ్జిబిషన్ విజయవంతం

\* శాస్త్రీయ దృక్పథం పెంచేందుకే ఎగ్జీజిషన్ \* ప్రభుత్వ పురుషుల డిగ్రీ కళాశాల ప్రిన్సిపాల్ సురేఖ \* ఉత్తమ ప్రదర్శన ఇచ్చిన విద్యార్థులకు బహుమతులు





డ్రీకాకుళం టౌన్, సెప్టెంబరు 9 (ఆంధ్ర ప(తిక): జిల్లా కేంద్రంలోని ప్రభుత్వ పురుషుల డిగ్రీ కళాశాలలో ఆంధ్రప్రదేశ్ స్టేట్ కౌన్సిల్ ఆఫ్ సైన్స్ అండ్ టెక్నాలజీ (విజయవాడ) సౌజన్యంతో కళాశాల సైన్స్ అసోసియేషన్ జోనల్ స్థాయి సైన్స్ ఎగ్డిబిషన్నను శు క్రవారం ఏర్పాటు చేసింది. విశాఖపట్నం, విజయనగ రం, పార్వతీపురం మన్యం జిల్లాతో పాటు డ్రీకాకుళం జిల్లాకు చెందిన ప్రభుత్వ, (ప్రైవేట్ డిగ్రీ కళాశాల నుంచి 300 మంది విద్యార్ధులు ఈ ఎగ్జిబిషన్లలో పాల్గొని పలు ప్రదర్యనలు నిర్వహించారు. కళాశాల (ప్రిన్సిపాల్ పి.సురేఖ మాట్లాడుతూ విద్యార్థుల్లో శాగ్రీయ దృక్ప థంపై అవగాహన కల్పించేందుకు సైన్స