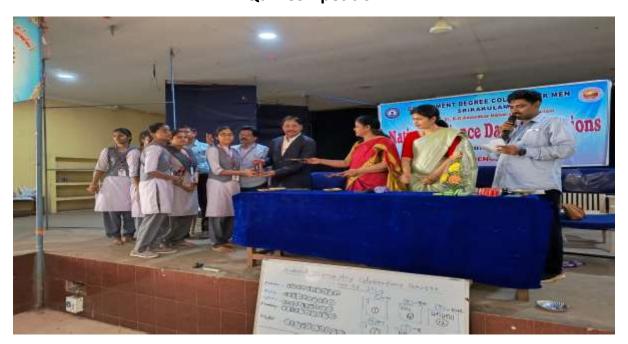

#### GOVERNMENT DEGREE COLLEGE FOR MEN, SRIKAKULAM EVENT ORGANIZED REPORT (2023-24)

| Name of Department                                | Science Association                                                                                                                                                                                                                                                                                                      |
|---------------------------------------------------|--------------------------------------------------------------------------------------------------------------------------------------------------------------------------------------------------------------------------------------------------------------------------------------------------------------------------|
| Name of Event Organized                           | National Science Day                                                                                                                                                                                                                                                                                                     |
| Title of the Event                                | National Science Day Celebration 1. Quiz Competition 2. Talk on the importance of National Science Day                                                                                                                                                                                                                   |
| <b>Date of Event Organized</b>                    | 28-02-2024                                                                                                                                                                                                                                                                                                               |
| Name of the Convener and coordinator of the Event | Sri M.V. Satyanaryana – Convener Dr. Y. Polinaidu – Coordinator Sri D. Adinarayana- Member                                                                                                                                                                                                                               |
| No. of Participant (Student +Staff)               | 111+36                                                                                                                                                                                                                                                                                                                   |
| Name of the Expert with designation               | Prof. H. Purushotham, IPR Chair Professor,     Andhra University, Visakhapatnam                                                                                                                                                                                                                                          |
| Contact number & Address of the Expert            | 9599229217                                                                                                                                                                                                                                                                                                               |
| Objective of the Event                            | <ol> <li>To promote scientific temper, inspire students towards careers in science.</li> <li>To evaluate the basic knowledge of the participants in the field of Science &amp; Technology.</li> </ol>                                                                                                                    |
| Description of the event                          | Science Association(All Science Departments) organised National Science Day Celebrations on 28-02-2024. As a part, Quiz Competition conducted and distributed prizes to winners, Prof. H. Purushotham, IPR Chair Professor, Andhra University, Visakhapatnam has given a talk on the importance of National Science Day. |
| Outcome of the Event                              | Faculty and Students were able to understand " "Raman Effect" and its applications in various fields of science and also the importance of National Science Day.                                                                                                                                                         |

#### **PHOTO GALLERY**

Inaugural speech by Dr. P. Surekha, Principal

Talk on the importance of National Science Day

**Quiz Competition** 

Prize distribution to Quiz winners by Chief Guest