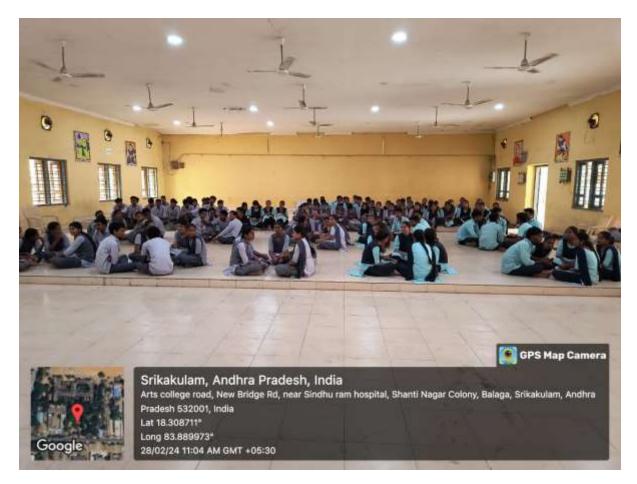

#### GOVERNMENT DEGREE COLLEGE FOR MEN, SRIKAKULAM EVENT ORGANIZED REPORT (2023-24)

| Name of Department                                | Science Association                                                                                                                                                                                                                                                                                                      |
|---------------------------------------------------|--------------------------------------------------------------------------------------------------------------------------------------------------------------------------------------------------------------------------------------------------------------------------------------------------------------------------|
| Name of Event Organized                           | National Science Day                                                                                                                                                                                                                                                                                                     |
| Title of the Event                                | National Science Day Celebration 1. Quiz Competition 2. Talk on the importance of National Science Day                                                                                                                                                                                                                   |
| <b>Date of Event Organized</b>                    | 28-02-2024                                                                                                                                                                                                                                                                                                               |
| Name of the Convener and coordinator of the Event | Sri M.V. Satyanaryana – Convener Dr. Y. Polinaidu – Coordinator Sri D. Adinarayana- Member                                                                                                                                                                                                                               |
| No. of Participant (Student +Staff)               | 111+36                                                                                                                                                                                                                                                                                                                   |
| Name of the Expert with designation               | Prof. H. Purushotham, IPR Chair Professor,     Andhra University, Visakhapatnam                                                                                                                                                                                                                                          |
| Contact number & Address of the Expert            | 9599229217                                                                                                                                                                                                                                                                                                               |
| Objective of the Event                            | <ol> <li>To promote scientific temper, inspire students towards careers in science.</li> <li>To evaluate the basic knowledge of the participants in the field of Science &amp; Technology.</li> </ol>                                                                                                                    |
| Description of the event                          | Science Association(All Science Departments) organised National Science Day Celebrations on 28-02-2024. As a part, Quiz Competition conducted and distributed prizes to winners, Prof. H. Purushotham, IPR Chair Professor, Andhra University, Visakhapatnam has given a talk on the importance of National Science Day. |
| Outcome of the Event                              | Faculty and Students were able to understand " "Raman Effect" and its applications in various fields of science and also the importance of National Science Day.                                                                                                                                                         |

#### **PHOTO GALLERY**

Inaugural speech by Dr. P. Surekha, Principal

Talk on the importance of National Science Day

**Quiz Competition** 

Prize distribution to Quiz winners by Chief Guest