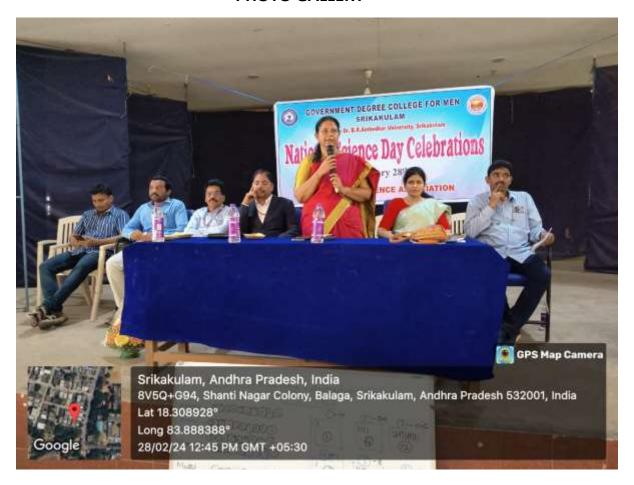

#### **PHOTO GALLERY**

Inaugural speech by Dr. P. Surekha, Principal

Talk on the importance of National Science Day

**Quiz Competition** 

Prize distribution to Quiz winners by Chief Guest