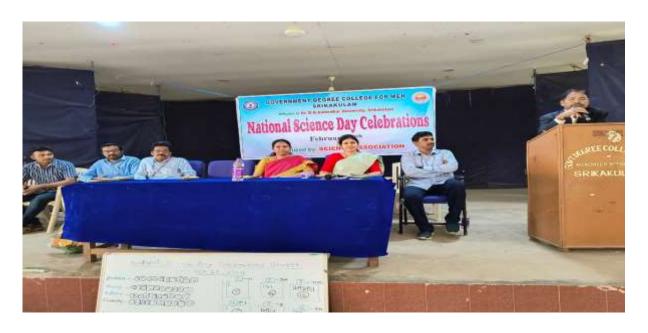

#### **PHOTO GALLERY**

Inaugural speech by Dr. P. Surekha, Principal

Talk on the importance of National Science Day

**Quiz Competition** 

Prize distribution to Quiz winners by Chief Guest