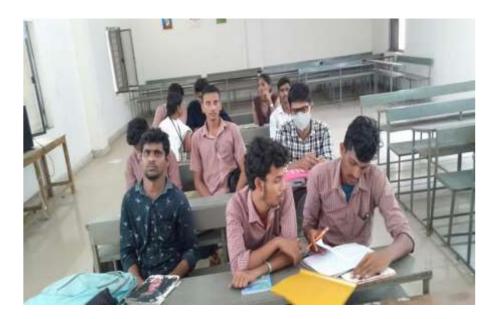

#### **REPORT 2021-22**

Department of Economics, Government Degree College (Men), Srikakulam conducted a session for GUIDANCE ON PG COURSES – 2021 by the resource persons 1. Sri. Ch. Ramamurty, Incharge of Economics, 2. Dr.D.Pydithalli lecturer in Economics, Government Degree College (Men), delivered about various Universities offering PG courses and its syllabus and exam pattern and discussed about the opportunities after completion of the PG courses.

### PHOTOES