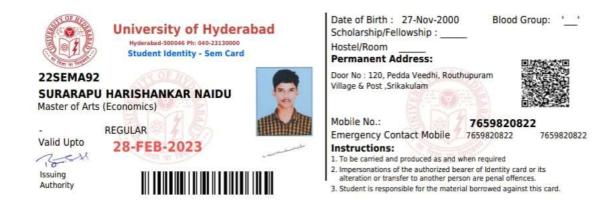

#### UNIVERSITY OF HYDERABAD

O/o the Controller of Examinations Academic Branch Date : 20-Dec-2022

STUDENT COPY

Deputy Registrar (Academic & Exams) Asst. Registrar (ACAD)

University of Hyderabad

No: UH/Acad/UI/2022

#### ADMIT CARD

SURARAPU HARISHANKAR NAIDU is conditionally admitted to Master of Arts, Economics in the , School of Economics for the Academic Year 2022-23.

He / She is given admission subject to the submission of the following documents on or before 31-12-2022 (if any pending) 1. Proof of qualifying degree and mark sheets

- Caste Certificate (if applicable) 2. PWD/DP Certificate (if applicable) 4
- Income Certificate (if applicable) E1
- 5. TC/Migration Certificate.
- In any case, if the candidate fails to submit the above documents or at any stage, if any of the documents submitted are found false / invalid or not according to the minimum eligibility criteria, the admission will be cancelled immediately without any notice.

Reg. No : 22SEMA92 Form No: UOHYDPGCT22017277

Copy to:

The ...

Note: He / She is directed to submit this Admit Card in the Office of the , , Dean, School of Economic Gentral University P.O. admission.