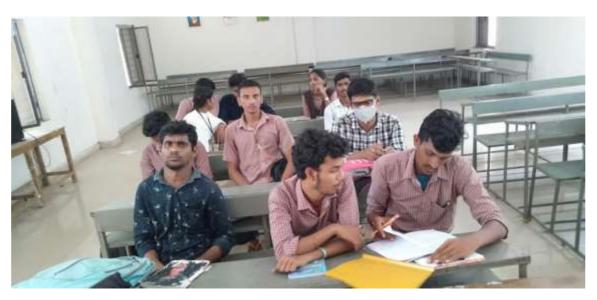

#### **REPORT 2021-22**

Department of Economics, Government Degree College (Men), Srikakulam conducted a session for GUIDANCE ON PG COURSES – 2021 by the resource persons 1. Sri. Ch. Ramamurty, Incharge of Economics, 2. Dr.D.Pydithalli lecturer in Economics, Government Degree College (Men), delivered about various Universities offering PG courses and its syllabus and exam pattern and discussed about the opportunities after completion of the PG courses.

PHOTOES