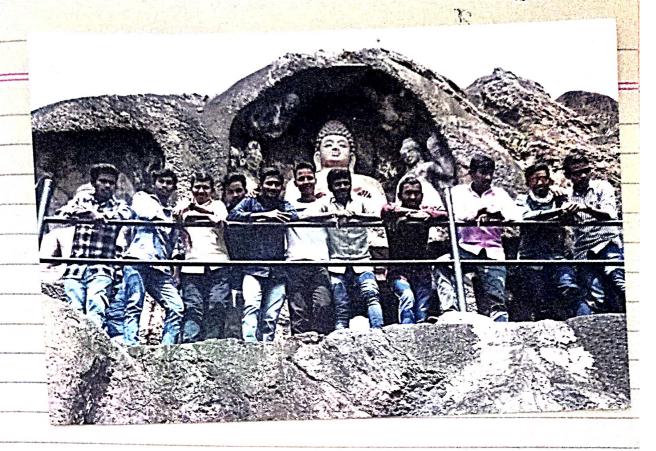

# BUDDIST STUDIES IN AP Syllabus

unit I! Back ground obs Buddhism as a creation to vedic, and contemporary philosophical Sets?

Four noble Fruths, Eight fold poth The concept Nayvana

unit II! Budhia Site in Andhra pradosh.
Amaravathi, Bojjamna konda, Tottalaborla
Salihun dem, Danta puriet c.