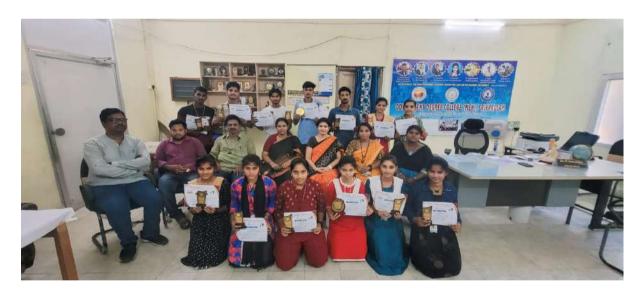

#### 3. Participation of Our College:

A total of 15 students from Govt Degree College for men, Srikakulam actively participated in different events during Graahya. The students had prepared extensively through workshops and practice sessions, enabling them to perform their best in the competitions. The events they participated in were:

#### 4. Achievements and Awards:

Our students achieved exceptional success at Graahya, securing top positions in several competitions: