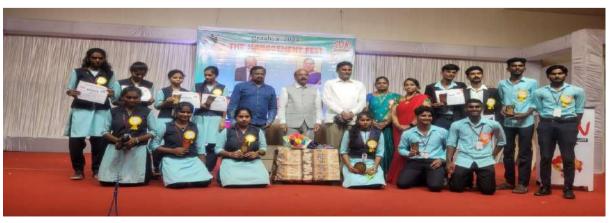

#### 1. Introduction:

The students of Government Degree College for men, Srikakulam participated in Graahya, a district-level management fest organized by Sun Degree & PG College, Srikakulam, on 26th and 27th September, 2024. The event brought together talented students from various colleges across the district, offering them a platform to showcase their skills in management, leadership, and entrepreneurship through various competitions.

#### 4. Achievements and Awards:

Our students achieved exceptional success at Graahya, securing top positions in several competitions: